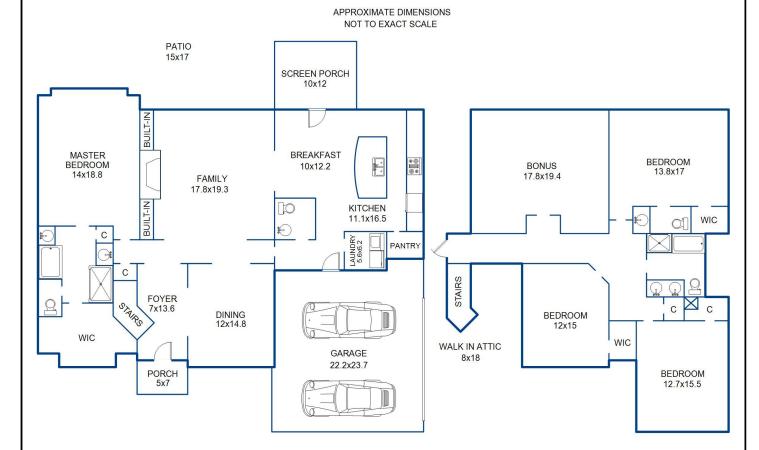

This measurement is copyrighted to McNamara & Co and the clients listed in the header of this sketch. No one else may use

Sketch by Apex Sketch

| AREA CALCULATIONS SUMMARY |              |        |          |           |                                         | AREA CALCULATIONS BREAKDOWN |      |          |   |           |         |
|---------------------------|--------------|--------|----------|-----------|-----------------------------------------|-----------------------------|------|----------|---|-----------|---------|
| Code                      | Description  | Factor | Net Size | Perimeter | Net Totals                              | Name                        | Base | x Height | × | Width     | = Area  |
| GLA1                      | First Floor  | 1.0    | 1835.9   | 198.6     | 1835.9                                  | First Floor                 |      | 11.2     | X | 1.0       | = 11.2  |
| GLA2                      | Second Floor | 1.0    | 1452.0   | 204.6     | 1452.0                                  |                             |      | 8.3      | X | 2.0       | = 16.6  |
| GAR                       | Garage       | 1.0    | 529.6    | 95.2      | 529.6                                   |                             |      | 37.8     | X | 12.7      | = 480.1 |
|                           |              |        |          |           |                                         |                             |      | 23.6     | X | 16.4      | = 387.0 |
|                           |              |        |          |           |                                         |                             |      | 36.8     | X | 7.4       | = 272.3 |
|                           |              |        |          |           |                                         |                             |      | 21.9     | X | 5.4       | = 118.3 |
|                           |              |        |          |           |                                         |                             |      | 35.8     | X | 14.5      | = 519.1 |
|                           |              |        |          |           |                                         |                             |      | 14.9     | X | 2.1       | = 31.3  |
|                           |              |        |          |           |                                         | Second Floor                |      | 37.7     | X | 18.2      | = 686.1 |
|                           |              |        |          |           |                                         |                             | 0.5  | x 2.0    | X | 1.0       | = 1.0   |
|                           |              |        |          |           |                                         |                             | 0.5  | x 2.1    | X | 1.1       | = 1.1   |
|                           |              |        |          |           |                                         |                             |      | 2.0      | X | 1.5       | = 3.0   |
|                           |              |        |          |           |                                         |                             |      | 30.2     | X | 9.3       | = 280.9 |
|                           |              |        |          |           |                                         |                             |      | 13.5     | X | 10.5      | = 141.8 |
|                           |              |        |          |           |                                         |                             |      | 12.7     | X | 1.0       | = 12.7  |
|                           |              |        |          |           |                                         |                             |      | 37.8     | X | 4.4       | = 166.3 |
|                           | Net LIVABLE  |        |          | (rounded) | 3,288                                   | 3 addl items                |      |          |   |           |         |
|                           |              |        |          |           | *************************************** | 19 total items              |      |          |   | (rounded) | 3,288   |
|                           |              |        |          |           |                                         |                             |      |          |   |           |         |
|                           |              |        |          |           |                                         |                             |      |          |   |           |         |
|                           |              |        |          |           |                                         |                             |      |          |   |           |         |