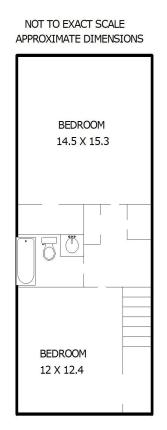

| LIVING AREA BREAKDOWN |   |           |           |  |  |
|-----------------------|---|-----------|-----------|--|--|
| Breakdown             |   |           | Subtotals |  |  |
| First Floor           |   |           |           |  |  |
|                       | x | 36.1      | 584.82    |  |  |
| Second Floor          |   | 26 1      | E04 00    |  |  |
| 16.2                  | х | 36.1      | 584.82    |  |  |
|                       |   |           |           |  |  |
|                       |   |           |           |  |  |
|                       |   |           |           |  |  |
|                       |   |           |           |  |  |
|                       |   |           |           |  |  |
|                       |   |           |           |  |  |
|                       |   |           |           |  |  |
|                       |   |           |           |  |  |
|                       |   |           |           |  |  |
|                       |   |           |           |  |  |
|                       |   |           |           |  |  |
|                       |   |           |           |  |  |
|                       |   |           |           |  |  |
|                       |   |           |           |  |  |
|                       |   |           |           |  |  |
| 2 Items               |   | (rounded) | 1170      |  |  |