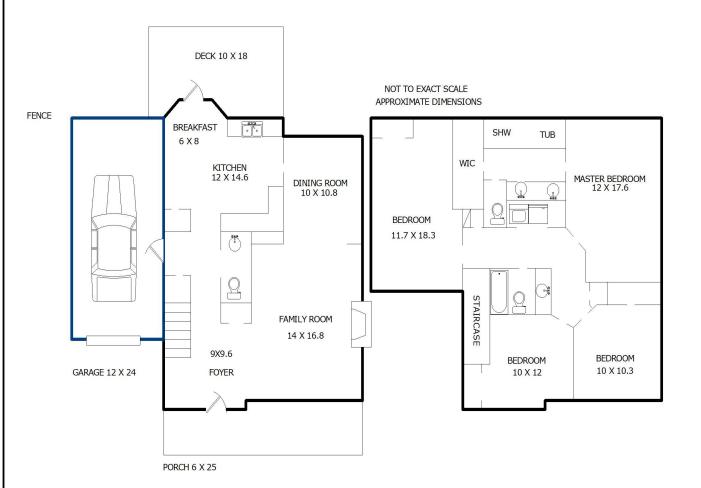

## 

Client MARTI HAMPTON- REMAX ONE

Sketch by Apex Sketch v5 Standard  $^{\text{TM}}$ 

Comments:

| AREA CALCULATIONS SUMMARY |                       |                            |                            |  |  |
|---------------------------|-----------------------|----------------------------|----------------------------|--|--|
| Code Desc                 | ription               | Net Size                   | Net Totals                 |  |  |
|                           | st Floor<br>ond Floor | 805.60<br>10 <b>4</b> 1.60 | 805.60<br>10 <b>41</b> .60 |  |  |
| GAR Gara                  | age                   | 291.60                     | 291.60                     |  |  |
|                           |                       |                            |                            |  |  |
| Net LIVA                  | BLE Area              | (rounded)                  | 1847                       |  |  |

| LIVING AREA BREAKDOWN |             |        |              |                 |  |  |
|-----------------------|-------------|--------|--------------|-----------------|--|--|
| Breakdown             |             |        | Subtotals    |                 |  |  |
| First Floor           |             |        |              |                 |  |  |
| 0.5 x                 | 2.0         | x<br>x | 2.0<br>15.6  | 2.00<br>31.20   |  |  |
| 0.5 x                 | 2.0         | x      | 2.0          | 2.00            |  |  |
|                       | 4.3<br>1.0  |        | 2.0<br>10.7  | 8.60<br>10.70   |  |  |
| Cogond Elo            |             | x      | 25.9         | 751.10          |  |  |
| Second Flo            | 37.9        |        | 19.0         | 720.10          |  |  |
|                       | 1.0<br>12.0 | x      | 10.7<br>25.9 | 10.70<br>310.80 |  |  |
|                       |             |        |              | 320100          |  |  |
|                       |             |        |              |                 |  |  |
|                       |             |        |              |                 |  |  |
|                       |             |        |              |                 |  |  |
|                       |             |        |              |                 |  |  |
|                       |             |        |              |                 |  |  |
|                       |             |        |              |                 |  |  |
|                       |             |        |              |                 |  |  |
| 9 Items               |             |        | (rounded)    | 1847            |  |  |