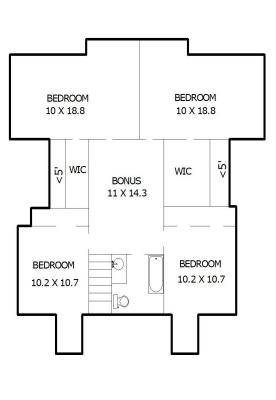

File No.

NOT TO EXACT SCALE APPROXIMATE DIMENSIONS

Sketch by Apex Sketch v5 Standard™

Comments:

**FENCE** 

| AREA CALCULATIONS SUMMARY |                                             |                              |                   |  |
|---------------------------|---------------------------------------------|------------------------------|-------------------|--|
| Code                      | Description                                 | Net Size                     | Net Totals        |  |
| GLA1<br>GLA2              | First Floor<br>Second Floor<br>Second Floor | 1571.00<br>1180.52<br>-22.00 | 1571.00           |  |
| OTH                       | Second Floor<br>Storage                     | -25.80<br>102.00             | 1132.72<br>102.00 |  |
|                           |                                             |                              |                   |  |
|                           |                                             |                              |                   |  |
|                           |                                             |                              |                   |  |
|                           |                                             |                              |                   |  |
|                           |                                             |                              |                   |  |
| Net                       | LIVABLE Area                                | (rounded)                    | 2704              |  |

| LIVING AREA BREAKDOWN |        |            |           |  |  |
|-----------------------|--------|------------|-----------|--|--|
| Breakdown             |        |            | Subtotals |  |  |
| First Floor           |        |            |           |  |  |
| 36.2                  | x      | 6.7        | 242.54    |  |  |
|                       | X      | 33.2       | 338.64    |  |  |
|                       | x      | 23.4       | 989.82    |  |  |
| Second Floor          |        |            |           |  |  |
|                       | X      | 11.4       | 378.48    |  |  |
| 2.13                  | X      | 4.0<br>4.0 | 20.00     |  |  |
| 8.6                   | X<br>X | 27.4       | 235.64    |  |  |
|                       | X      | 28.4       | 5.68      |  |  |
|                       | x      | 31.2       | 71.76     |  |  |
|                       | x      | 10.8       | 417.96    |  |  |
|                       | x      | 15.5       | 31.00     |  |  |
|                       | x      | 8.8        | -22.00    |  |  |
| 3.0                   | х      | 8.6        | -25.80    |  |  |
|                       |        |            |           |  |  |
|                       |        |            |           |  |  |
|                       |        |            |           |  |  |
|                       |        |            |           |  |  |
|                       |        |            |           |  |  |
|                       |        |            |           |  |  |
|                       |        |            |           |  |  |
|                       |        |            |           |  |  |
| 12 House              |        | (rounded)  | 2704      |  |  |
| 13 Items              |        | (rounded)  | 2704      |  |  |