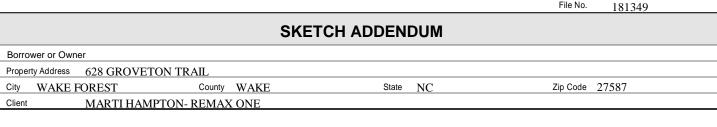

File No.

NOT TO EXACT SCALE APPROXIMATE DIMENSIONS

Sketch by Apex Sketch v5 Standard™

Comments:

**FENCE** 

| AREA CALCULATIONS SUMMARY |                                             |                              |                   |  |
|---------------------------|---------------------------------------------|------------------------------|-------------------|--|
| Code                      | Description                                 | Net Size                     | Net Totals        |  |
| GLA1<br>GLA2              | First Floor<br>Second Floor<br>Second Floor | 1571.00<br>1180.52<br>-22.00 | 1571.00           |  |
| OTH                       | Second Floor<br>Storage                     | -25.80<br>102.00             | 1132.72<br>102.00 |  |
|                           |                                             |                              |                   |  |
|                           |                                             |                              |                   |  |
|                           |                                             |                              |                   |  |
|                           |                                             |                              |                   |  |
|                           |                                             |                              |                   |  |
| Net                       | LIVABLE Area                                | (rounded)                    | 2704              |  |

| LIVING AREA BREAKDOWN |        |            |           |  |  |
|-----------------------|--------|------------|-----------|--|--|
| Breakdown             |        |            | Subtotals |  |  |
| First Floor           |        |            |           |  |  |
| 36.2                  | x      | 6.7        | 242.54    |  |  |
|                       | X      | 33.2       | 338.64    |  |  |
|                       | x      | 23.4       | 989.82    |  |  |
| Second Floor          |        |            |           |  |  |
|                       | X      | 11.4       | 378.48    |  |  |
| 2.13                  | X      | 4.0<br>4.0 | 20.00     |  |  |
| 8.6                   | X<br>X | 27.4       | 235.64    |  |  |
|                       | X      | 28.4       | 5.68      |  |  |
|                       | x      | 31.2       | 71.76     |  |  |
|                       | x      | 10.8       | 417.96    |  |  |
|                       | x      | 15.5       | 31.00     |  |  |
|                       | x      | 8.8        | -22.00    |  |  |
| 3.0                   | х      | 8.6        | -25.80    |  |  |
|                       |        |            |           |  |  |
|                       |        |            |           |  |  |
|                       |        |            |           |  |  |
|                       |        |            |           |  |  |
|                       |        |            |           |  |  |
|                       |        |            |           |  |  |
|                       |        |            |           |  |  |
|                       |        |            |           |  |  |
| 12 House              |        | (rounded)  | 2704      |  |  |
| 13 Items              |        | (rounded)  | 2704      |  |  |