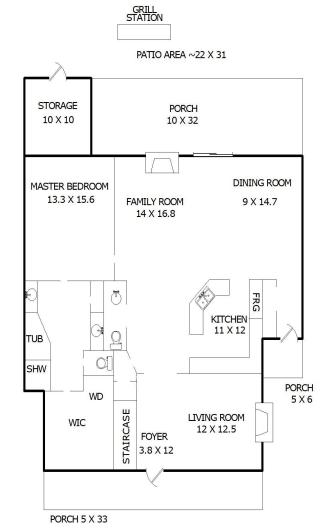

File No.

NOT TO EXACT SCALE APPROXIMATE DIMENSIONS

Sketch by Apex Sketch v5 Standard™

Comments:

**FENCE** 

| AREA CALCULATIONS SUMMARY |                                             |                              |                   |  |
|---------------------------|---------------------------------------------|------------------------------|-------------------|--|
| Code                      | Description                                 | Net Size                     | Net Totals        |  |
| GLA1<br>GLA2              | First Floor<br>Second Floor<br>Second Floor | 1571.00<br>1180.52<br>-22.00 | 1571.00           |  |
| OTH                       | Second Floor<br>Storage                     | -25.80<br>102.00             | 1132.72<br>102.00 |  |
|                           |                                             |                              |                   |  |
|                           |                                             |                              |                   |  |
|                           |                                             |                              |                   |  |
|                           |                                             |                              |                   |  |
|                           |                                             |                              |                   |  |
| Net                       | LIVABLE Area                                | (rounded)                    | 2704              |  |

| LIVING AREA BREAKDOWN |        |            |           |  |  |
|-----------------------|--------|------------|-----------|--|--|
| Breakdown             |        |            | Subtotals |  |  |
| First Floor           |        |            |           |  |  |
| 36.2                  | x      | 6.7        | 242.54    |  |  |
|                       | X      | 33.2       | 338.64    |  |  |
|                       | x      | 23.4       | 989.82    |  |  |
| Second Floor          |        |            |           |  |  |
|                       | X      | 11.4       | 378.48    |  |  |
| 2.13                  | X      | 4.0<br>4.0 | 20.00     |  |  |
| 8.6                   | X<br>X | 27.4       | 235.64    |  |  |
|                       | X      | 28.4       | 5.68      |  |  |
|                       | x      | 31.2       | 71.76     |  |  |
|                       | x      | 10.8       | 417.96    |  |  |
|                       | x      | 15.5       | 31.00     |  |  |
|                       | x      | 8.8        | -22.00    |  |  |
| 3.0                   | х      | 8.6        | -25.80    |  |  |
|                       |        |            |           |  |  |
|                       |        |            |           |  |  |
|                       |        |            |           |  |  |
|                       |        |            |           |  |  |
|                       |        |            |           |  |  |
|                       |        |            |           |  |  |
|                       |        |            |           |  |  |
|                       |        |            |           |  |  |
| 12 House              |        | (rounded)  | 2704      |  |  |
| 13 Items              |        | (rounded)  | 2704      |  |  |