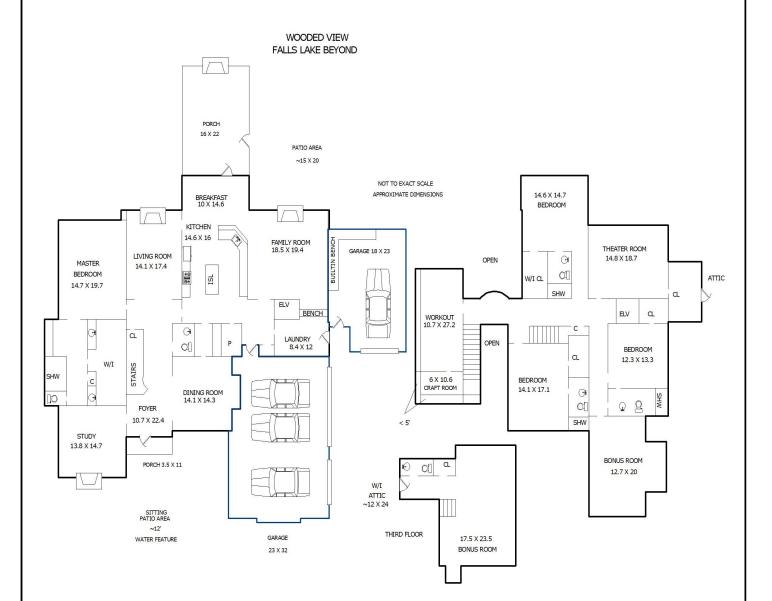

File No. 180977

Sketch by Apex Sketch v5 Standard™

Comments:

| AREA CALCULATIONS SUMMARY |                              |                   |                   |
|---------------------------|------------------------------|-------------------|-------------------|
| Code                      | Description                  | Net Size          | Net Totals        |
| GLA1                      | First Floor                  | 2829.07           | 2829.07           |
| GLA2                      | Second Floor<br>Second Floor | 2500.76<br>-35.36 |                   |
|                           | Second Floor                 | -25.74            |                   |
| GLA3                      | Second Floor<br>Third Floor  | -17.64<br>523.82  | 2422.02<br>523.82 |
| GAR                       | Garage                       | 433.25            | 323.02            |
|                           | Garage                       | 776.72            | 1209.97           |
|                           |                              |                   |                   |
|                           |                              |                   |                   |
|                           |                              |                   |                   |
|                           |                              |                   |                   |
|                           |                              |                   |                   |
|                           |                              |                   |                   |
|                           |                              |                   |                   |
|                           |                              |                   |                   |
|                           |                              |                   |                   |
| Ne                        | t LIVABLE Area               | (rounded)         | 5775              |

| LIVING AREA BREAKDOWN |   |           |           |  |  |
|-----------------------|---|-----------|-----------|--|--|
| Breakdown             |   |           | Subtotals |  |  |
| First Floor           |   |           |           |  |  |
| 1.9                   | x | 64.7      | 122.93    |  |  |
| 7.0                   | x | 16.1      | 112.70    |  |  |
| 2.0                   | x | 49.7      | 99.40     |  |  |
| 67.7                  | x | 0.6       | 40.62     |  |  |
| 18.1                  | x | 64.4      | 1165.64   |  |  |
| 0.6                   | x | 43.5      | 26.10     |  |  |
| 6.2                   | x | 46.8      | 290.16    |  |  |
| 3.8                   | x | 44.8      | 170.24    |  |  |
| 2.3                   | x | 47.2      | 108.56    |  |  |
| 2.3                   | x | 16.8      | 38.64     |  |  |
| 4.5                   | x | 68.0      | 306.00    |  |  |
| 8.2                   | x | 16.2      | 132.84    |  |  |
| 1.2                   | x | 27.2      | 32.64     |  |  |
| 4.4                   | x | 41.5      | 182.60    |  |  |
| Second Floor          |   |           |           |  |  |
| 13.5                  | x | 5.0       | 67.50     |  |  |
| 18.5                  | x | 10.1      | 186.85    |  |  |
| 2.2                   | x | 13.5      | 29.70     |  |  |
| 38.3                  | x | 18.4      | 704.72    |  |  |
| 3.0                   | x | 32.9      | 98.70     |  |  |
| 68.4                  | x | 4.7       | 321.48    |  |  |
| 16.0                  | x | 15.6      | 249.60    |  |  |
| 1                     |   |           | 1287.29   |  |  |
| 35 Items              |   | (rounded) | 5775      |  |  |