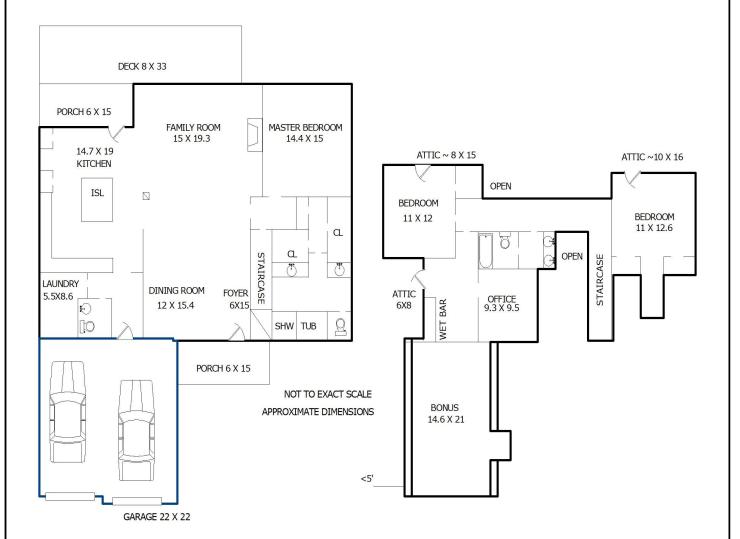

File No. 174761

## 

Client MARTI HAMPTON- REMAX ONE

Sketch by Apex Sketch v5 Standard  $^{\text{TM}}$ 

Comments:

| AREA CALCULATIONS SUMMARY |                                             |                                       |                   |  |
|---------------------------|---------------------------------------------|---------------------------------------|-------------------|--|
| Code                      | Description                                 | Net Size                              | Net Totals        |  |
| GLA1<br>GLA2              | First Floor<br>Second Floor<br>Second Floor | 1694.87<br>1170.19<br>-26.04<br>-6.00 | 1694.87           |  |
| GAR                       | Second Floor<br>Garage                      | -14.64<br>500.24                      | 1123.51<br>500.24 |  |
|                           |                                             |                                       |                   |  |
| Net                       | LIVABLE Area                                | (rounded)                             | 2818              |  |

| LIVING AREA BREAKDOWN |   |             |                 |  |  |
|-----------------------|---|-------------|-----------------|--|--|
| Breakdown             |   | Subtotals   |                 |  |  |
| First Floor           |   |             |                 |  |  |
| 0.3                   | x | 29.1        | 8.73            |  |  |
|                       | X | 29.0        | 1476.10         |  |  |
|                       | X | 5.9         | 210.04          |  |  |
| Second Floor          |   |             |                 |  |  |
| 5.0                   | X | 15.2        | 76.00           |  |  |
| 7.77                  | X | 18.6        | 176.70          |  |  |
| 0.5                   | X | 21.7        | 10.85           |  |  |
| 12.2                  | х | 15.2        | 185.44          |  |  |
|                       | X | 17.3<br>3.6 | 69.20<br>101.16 |  |  |
| 28.1<br>1.5           | X | 21.5        | 32.25           |  |  |
| 4.6                   | x | 16.2        | 74.52           |  |  |
|                       | X | 13.7        | 47.95           |  |  |
| 5.9                   | X | 3.7         | 21.83           |  |  |
|                       | X | 4.1         | 36.90           |  |  |
| 211                   | X | 17.5        | 103.25          |  |  |
| 4.6                   | x | 50.9        | 234.14          |  |  |
| 1.2                   | x | 21.7        | -26.04          |  |  |
| 1.2                   | x | 5.0         | -6.00           |  |  |
| 1.2                   | x | 12.2        | -14.64          |  |  |
|                       |   |             |                 |  |  |
| 19 Items              |   | (rounded)   | 2818            |  |  |