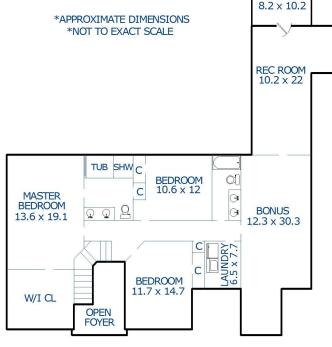

Sketch by Apex Sketch v5 Standard™
Comments:

| AREA CALCULATIONS SUMMARY |                 |                  |            |  |
|---------------------------|-----------------|------------------|------------|--|
| Code                      | Description     | Net Size         | Net Totals |  |
| GLA1                      | First Floor     | 1840.19          | 1840.19    |  |
| GLA2                      | Second Floor    | 1900.84          |            |  |
| ~~~                       | Open Foyer      | -94.04           | 1806.80    |  |
| GAR<br>P/P                | Garage<br>Porch | 529.76<br>123.00 | 529.76     |  |
| P/P                       | Screened Porch  | 251.91           |            |  |
|                           | Deck            | 152.80           |            |  |
|                           | Porch           | 96.00            | 623.71     |  |
| OTH                       | Walk-In Attic   | 95.70            | 95.70      |  |
|                           |                 |                  |            |  |
| Net LIVABLE Area          |                 | (rounded)        | 3647       |  |

|                       |   |           | 01401     |  |  |
|-----------------------|---|-----------|-----------|--|--|
| LIVING AREA BREAKDOWN |   |           |           |  |  |
| Breakdown             |   |           | Subtotals |  |  |
| First Floor           |   |           |           |  |  |
| 17.5                  | x | 6.3       | 110.25    |  |  |
| 1.0                   | x | 10.2      | 10.20     |  |  |
| 1.0                   | x | 22.5      | 22.50     |  |  |
| 30.2                  | x | 56.2      | 1697.24   |  |  |
| Second Floor          |   |           |           |  |  |
| 23.2                  | x | 56.2      | 1303.84   |  |  |
| 1.0                   | x | 10.2      | 10.20     |  |  |
| 7.0                   | x | 34.2      | 239.40    |  |  |
| 8.0                   | x | 7.5       | 60.00     |  |  |
|                       | x | 8.2       | 131.20    |  |  |
| 14.2                  | x | 11.0      | 156.20    |  |  |
| Open Foyer            |   |           |           |  |  |
| 9.4                   | X | 4.3       | -40.42    |  |  |
| 1.0                   | X | 10.2      | -10.20    |  |  |
| 7.7.                  | x | 5.2       | -3.64     |  |  |
|                       | x | 5.9       | -39.53    |  |  |
| $0.5 \times 0.7$      | X | 0.7       | -0.25     |  |  |
|                       |   |           |           |  |  |
|                       |   |           |           |  |  |
|                       |   |           |           |  |  |
|                       |   |           |           |  |  |
|                       |   |           |           |  |  |
| 15 Items              |   | (rounded) | 3647      |  |  |