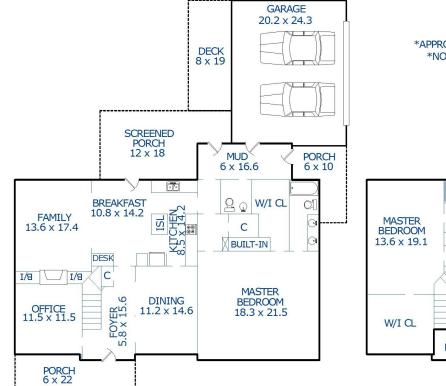

Sketch by Apex Sketch v5 Standard™
Comments:

| AREA CALCULATIONS SUMMARY |                 |                  |            |  |
|---------------------------|-----------------|------------------|------------|--|
| Code                      | Description     | Net Size         | Net Totals |  |
| GLA1                      | First Floor     | 1840.19          | 1840.19    |  |
| GLA2                      | Second Floor    | 1900.84          |            |  |
| ~~~                       | Open Foyer      | -94.04           | 1806.80    |  |
| GAR<br>P/P                | Garage<br>Porch | 529.76<br>123.00 | 529.76     |  |
| P/P                       | Screened Porch  | 251.91           |            |  |
|                           | Deck            | 152.80           |            |  |
|                           | Porch           | 96.00            | 623.71     |  |
| OTH                       | Walk-In Attic   | 95.70            | 95.70      |  |
|                           |                 |                  |            |  |
| Net LIVABLE Area          |                 | (rounded)        | 3647       |  |

|                       |   |           | 01401     |  |  |
|-----------------------|---|-----------|-----------|--|--|
| LIVING AREA BREAKDOWN |   |           |           |  |  |
| Breakdown             |   |           | Subtotals |  |  |
| First Floor           |   |           |           |  |  |
| 17.5                  | x | 6.3       | 110.25    |  |  |
| 1.0                   | x | 10.2      | 10.20     |  |  |
| 1.0                   | x | 22.5      | 22.50     |  |  |
| 30.2                  | x | 56.2      | 1697.24   |  |  |
| Second Floor          |   |           |           |  |  |
| 23.2                  | x | 56.2      | 1303.84   |  |  |
| 1.0                   | x | 10.2      | 10.20     |  |  |
| 7.0                   | x | 34.2      | 239.40    |  |  |
| 8.0                   | x | 7.5       | 60.00     |  |  |
|                       | x | 8.2       | 131.20    |  |  |
| 14.2                  | x | 11.0      | 156.20    |  |  |
| Open Foyer            |   |           |           |  |  |
| 9.4                   | X | 4.3       | -40.42    |  |  |
| 1.0                   | X | 10.2      | -10.20    |  |  |
| 7.7.                  | x | 5.2       | -3.64     |  |  |
|                       | x | 5.9       | -39.53    |  |  |
| $0.5 \times 0.7$      | X | 0.7       | -0.25     |  |  |
|                       |   |           |           |  |  |
|                       |   |           |           |  |  |
|                       |   |           |           |  |  |
|                       |   |           |           |  |  |
|                       |   |           |           |  |  |
| 15 Items              |   | (rounded) | 3647      |  |  |