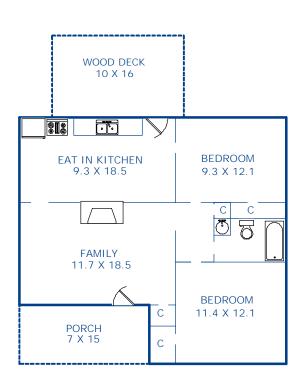

## APPROXIMATE DIMENSIONS DRAWING NOT TO SCALE

Sketch by Apex Sketch v5 Standard™

Comments:

| Code               | AREA<br>Description            | CALCULATIONS | SUMMARY<br>Net Size        | Net Totals       |
|--------------------|--------------------------------|--------------|----------------------------|------------------|
| GLA1<br>GAR<br>P/P | First Flo<br>DETACHED<br>Porch | GARAGE       | 861.24<br>294.58<br>113.76 | 861.24<br>294.58 |
|                    | Wood Decl                      | k            | 160.00                     | 273.76           |
|                    |                                |              |                            |                  |
|                    |                                |              |                            |                  |
|                    |                                |              |                            |                  |
|                    |                                |              |                            |                  |
|                    |                                |              |                            |                  |
| Net                | LIVABLE /                      | Area         | (rounded)                  | 861              |

|             | OOWN<br>Subtotals |           |           |
|-------------|-------------------|-----------|-----------|
| First Floor | eakdo             | , wii     | Jubiolais |
| 22.8        | x                 | 32.5      | 741.00    |
| 7.2         | x                 | 16.7      | 120.24    |
|             |                   |           |           |
|             |                   |           |           |
|             |                   |           |           |
|             |                   |           |           |
|             |                   |           |           |
|             |                   |           |           |
|             |                   |           |           |
|             |                   |           |           |
|             |                   |           |           |
|             |                   |           |           |
|             |                   |           |           |
|             |                   |           |           |
|             |                   |           |           |
|             |                   |           |           |
| 2 Items     |                   | (rounded) | 861       |