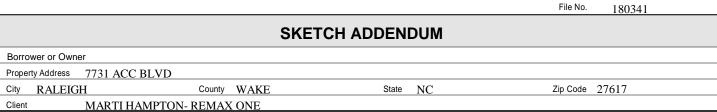

File No.

Sketch by Apex Sketch v5 Standard™

Comments:

|                     | AREA CALCULATION                     | IS SUMMARY                 |                            |
|---------------------|--------------------------------------|----------------------------|----------------------------|
| Code                | Description                          | Net Size                   | Net Totals                 |
| GLA1<br>GLA2<br>P/P | First Floor<br>Second Floor<br>Porch | 808.86<br>808.86<br>146.40 | 808.86<br>808.86<br>146.40 |
| Net                 | LIVABLE Area                         | (rounded)                  | 1618                       |