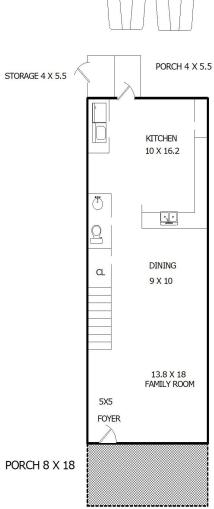

File No.

Sketch by Apex Sketch v5 Standard™

Comments:

|                     | AREA CALCULATION                     | IS SUMMARY                 |                            |
|---------------------|--------------------------------------|----------------------------|----------------------------|
| Code                | Description                          | Net Size                   | Net Totals                 |
| GLA1<br>GLA2<br>P/P | First Floor<br>Second Floor<br>Porch | 808.86<br>808.86<br>146.40 | 808.86<br>808.86<br>146.40 |
| Net                 | LIVABLE Area                         | (rounded)                  | 1618                       |

| LIVING AREA BREAKDOWN |       |          |           |  |
|-----------------------|-------|----------|-----------|--|
| Breakdown             |       |          | Subtotals |  |
| First Floor           |       |          |           |  |
| 18.3<br>Second Floor  | x 44. | .2       | 808.86    |  |
|                       | x 44. | .2       | 808.86    |  |
|                       |       |          |           |  |
|                       |       |          |           |  |
|                       |       |          |           |  |
|                       |       |          |           |  |
|                       |       |          |           |  |
|                       |       |          |           |  |
|                       |       |          |           |  |
|                       |       |          |           |  |
|                       |       |          |           |  |
|                       |       |          |           |  |
|                       |       |          |           |  |
|                       |       |          |           |  |
|                       |       |          |           |  |
| 2 Items               | (r    | ounded)  | 1618      |  |
| 2 110113              | (I    | ourided) | 1010      |  |