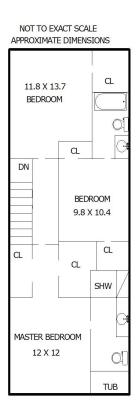

File No.

Sketch by Apex Sketch v5 Standard™

Comments:

|                     | AREA CALCULATION                     | IS SUMMARY                 |                            |
|---------------------|--------------------------------------|----------------------------|----------------------------|
| Code                | Description                          | Net Size                   | Net Totals                 |
| GLA1<br>GLA2<br>P/P | First Floor<br>Second Floor<br>Porch | 808.86<br>808.86<br>146.40 | 808.86<br>808.86<br>146.40 |
| Net                 | LIVABLE Area                         | (rounded)                  | 1618                       |

| LIVING AREA BREAKDOWN |       |          |           |  |
|-----------------------|-------|----------|-----------|--|
| Breakdown             |       |          | Subtotals |  |
| First Floor           |       |          |           |  |
| 18.3<br>Second Floor  | x 44. | .2       | 808.86    |  |
|                       | x 44. | .2       | 808.86    |  |
|                       |       |          |           |  |
|                       |       |          |           |  |
|                       |       |          |           |  |
|                       |       |          |           |  |
|                       |       |          |           |  |
|                       |       |          |           |  |
|                       |       |          |           |  |
|                       |       |          |           |  |
|                       |       |          |           |  |
|                       |       |          |           |  |
|                       |       |          |           |  |
|                       |       |          |           |  |
|                       |       |          |           |  |
| 2 Items               | (r    | ounded)  | 1618      |  |
| 2 110113              | (I    | ourided) | 1010      |  |